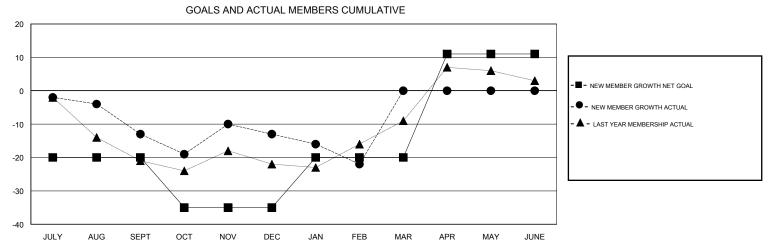

## District 109 A

Results as of: 2/28/2017

0

0

## Kenneth Persson **LOCATION ICELAND GMT CA** Clubs Members RESULTS FOR 2016-2017 RESULTS FOR 2016-2017 NEW CLUB GOAL NEW CLUBS DROPPED CLUBS NEW MEMBER GROWTH NEW MEMBER DROPPED QUARTER QUARTER NET GOAL (not reinstated GROWTH ACTUAL (not MEMBERS ACTUAL or transfers) reinstated or transfers) (including transfers) 0 0 0 -20 17 JULY/AUG/SEPT JULY/AUG/SEPT 0 0 0 -15 22 22 OCT/NOV/DEC OCT/NOV/DEC 0 0 0 5 15 14 JAN/FEB/MAR JAN/FEB/MAR

APR/MAY/JUNE

31

0

0

1

| DROPPED CLUBS: 0  DROPPED MEMBERS |         | 14 CLUBS OF 50 ADDED 1 OR MORE NEW MEMBERS | GENDER DISTRIBU<br>MALE<br>FEMALE | <u>JTION</u><br>1,001 (79.82%)<br>253 (20.18%) |   |
|-----------------------------------|---------|--------------------------------------------|-----------------------------------|------------------------------------------------|---|
| DECEASED                          | 6       | CLICK HERE FOR CUMULATIVE                  | TOTAL FAMILY UNIT MEMBERS         |                                                | 0 |
| CLUB CANCELLED OTHER              | 0<br>47 | MEMBERSHIP DATA                            | FAMILY MEMBERS PAYING HALF DUES   |                                                | 0 |
| TOTAL                             | 53      |                                            |                                   |                                                |   |